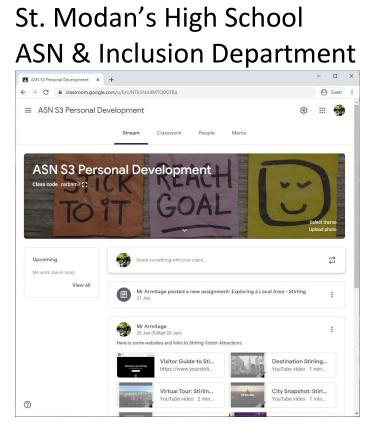

The teacher will post activities and classwork for you to complete using Google Docs and Slides in the Classwork tab at the top of the page. Click on the activity listed to find instructions and how to complete the classwork.