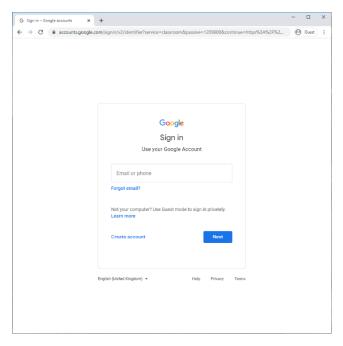

Log into this page using your school Glow email address.

Which is your school Glow username with "@stirlingschools.net" at the end.

|                                                                                                                                     |     |       | _ |
|-------------------------------------------------------------------------------------------------------------------------------------|-----|-------|---|
| G Sign in – Google accounts × +                                                                                                     | -   |       | × |
| $\leftarrow$ $\rightarrow$ C $($ accounts.google.com/signin/v2/identifier?service=classroom&passive=1209600&continue=https%3A%2F%2. | . 0 | Guest | : |
|                                                                                                                                     |     |       |   |
|                                                                                                                                     |     |       |   |
|                                                                                                                                     |     |       |   |
|                                                                                                                                     |     |       |   |
|                                                                                                                                     |     |       |   |
|                                                                                                                                     |     |       |   |
| Google                                                                                                                              |     |       |   |
| Sign in                                                                                                                             |     |       |   |
| Use your Google Account                                                                                                             |     |       |   |
| Email or phone                                                                                                                      |     |       |   |
| pupila05@stirlingschools.net                                                                                                        |     |       |   |
| Forgot email?                                                                                                                       |     |       |   |
| Not your computer? Use Guest mode to sign in privately.                                                                             |     |       |   |
| Learn more                                                                                                                          |     |       |   |
|                                                                                                                                     |     |       |   |
| Create account Next                                                                                                                 |     |       |   |
|                                                                                                                                     |     |       |   |
|                                                                                                                                     |     |       |   |
| English (United Kingdom) 🕶 Help Privacy Terms                                                                                       |     |       |   |
|                                                                                                                                     |     |       |   |
|                                                                                                                                     |     |       |   |
|                                                                                                                                     |     |       |   |
|                                                                                                                                     |     |       |   |