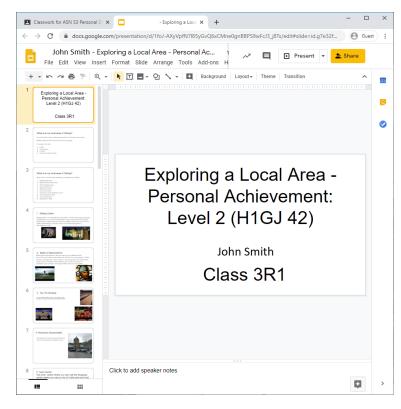

Now that we have clicked on the activity, we can see there is a Google Slide – this Google Slide or Google Doc will contain all the instructions, questions and spaces for answers.